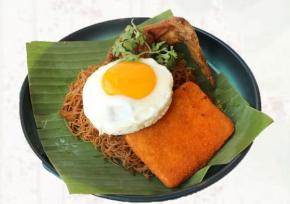

## BREAKFAST MENU

*Available daily from 08:30 AM to 11:30 AM (Last order at 11:00 AM)* 

\*each set includes drinks

Wok Fried Bee-Hoon Chicken Wing, Fish Fillet & Fried Egg