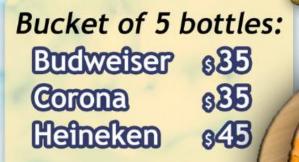

# Beer Bucket bundle deal

Budweiser Budweiser

eise

Cor

or

Corona Corona Extra

orona

Heineken

Heineken

Top Up \$5 for a Pizza of Your Choice

Prices are subject to prevailing GST rates